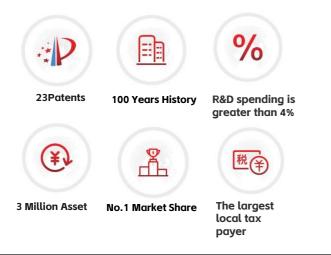

## **Company Profile**

- Founded in 1923
- Annual Sales: 48 million dollars
- 69400 Square Meters
- Employees: 425 +

Our products have been exporting to over 56 countries, includes the USA, UK, Russia, Singapore and so on.