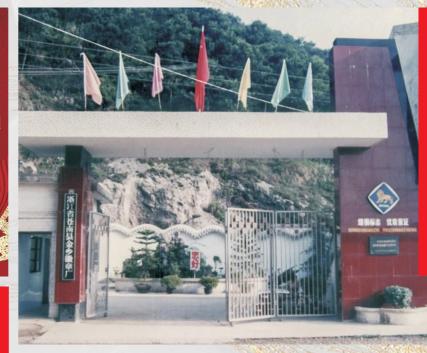

## **Company Profile**

- Founded in 1923
- Annual Sales: 48 million dollars
- 69400 Square Meters
- Employees: 425 +

Our products have been exporting to over 56 countries, includes the USA, UK, Russia, Singapore and so on.