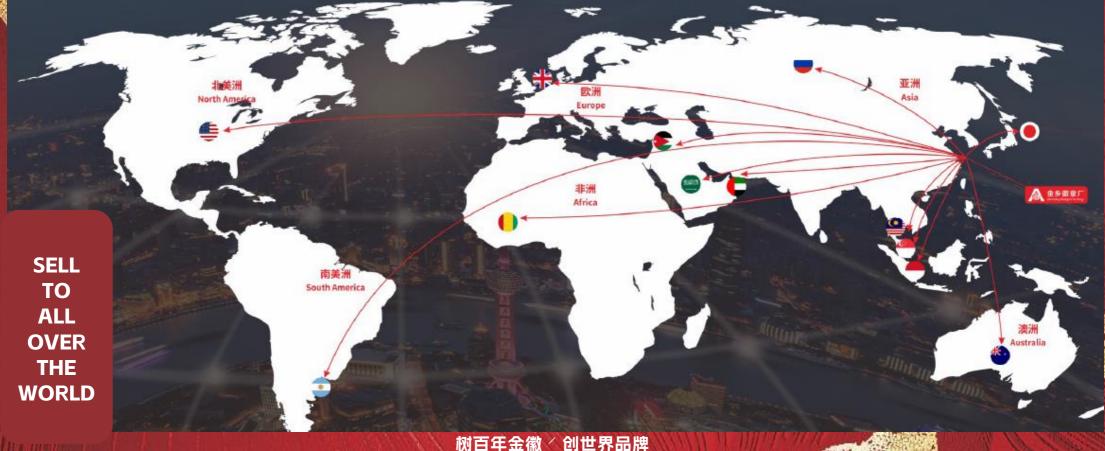

## **Company Profile**

- Founded in 1923
- Annual Sales: 48 million dollars
- 69400 Square Meters
- Employees: 425 +

Our products have been exporting to over 56 countries, includes the USA, UK, Russia, Singapore and so on.

640

**1991 –** United Nations uniformed insignia and badges

Just 1 .

We have successfully produced military and police uniform logos for the United Nations peacekeeping forces and the military and police circles of more than 56 countries, including the United States, the United Kingdom, Russia, Japan, Singapore, Indonesia, Saudi Arabia, Argentina, and so on.